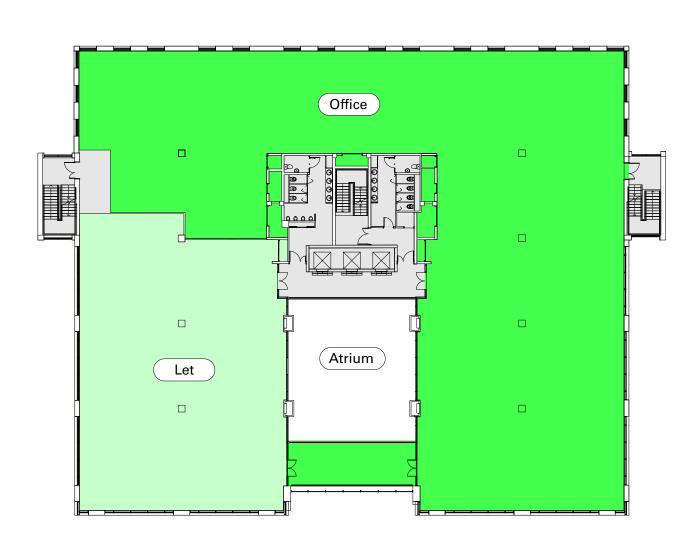

| Cat A                                                                                | 1,189 | 12,795 |
| First                  | Cat A                                                                                | 1,155 | 12,432 |
| Ground                 | Plug & Play                                                                          |       | LET    |
| Total available office |                                                                                      | 3,801 | 40,915 |

### **NOW Building**

### **Basement**

14,475 sq ft / 1,345 sq m

1 Cycle Store 79

2 Lockers 128

3 Showers 07

O Core

O Car Park O Showers

O Cycle Store O Lockers





### **Ground Floor** Let



Let OfficeAtrium

O Core O Café





# Part First Floor 12,432 sq ft / 1,155 sq m







# Part Second Floor 12,795 sq ft / 1,189 sq m



Office
Core



### Third Floor 16,717 sq ft / 1,553 sq m

Office 15,688 sq ft / 1,457 sq m
Terrace 1,029 sq ft / 96 sq m

Office

• Terrace

O Core