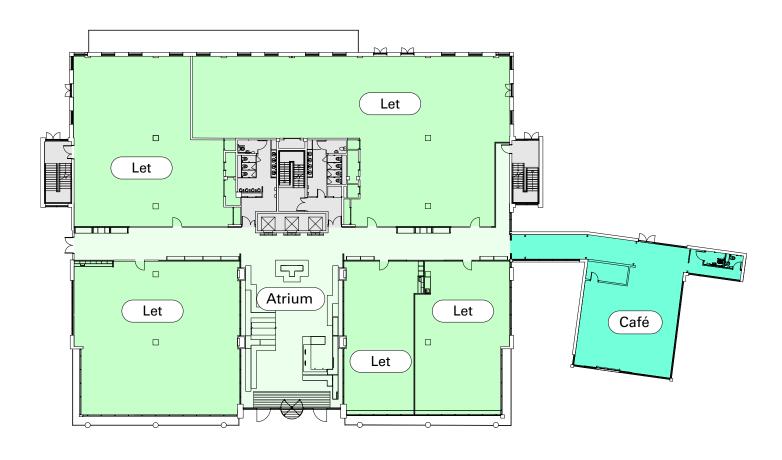

| 96    | 1,029  |
| Second                 | Cat A                                                                                | 1,189 | 12,795 |
| First                  | Cat A                                                                                | 1,155 | 12,432 |
| Ground                 | Plug & Play                                                                          |       | LET    |
| Total available office |                                                                                      | 3,801 | 40,915 |

### **NOW Building**

### **Basement**

14,475 sq ft / 1,345 sq m

1 Cycle Store 79

2 Lockers 128

3 Showers 07

O Core

O Car Park O Showers

O Cycle Store O Lockers





### **Ground Floor** Let



Let OfficeAtrium

O Core O Café





# Part First Floor 12,432 sq ft / 1,155 sq m







# Part Second Floor 12,795 sq ft / 1,189 sq m



Office
Core



### Third Floor 16,717 sq ft / 1,553 sq m

Office 15,688 sq ft / 1,457 sq m
Terrace 1,029 sq ft / 96 sq m

Office

• Terrace

O Core