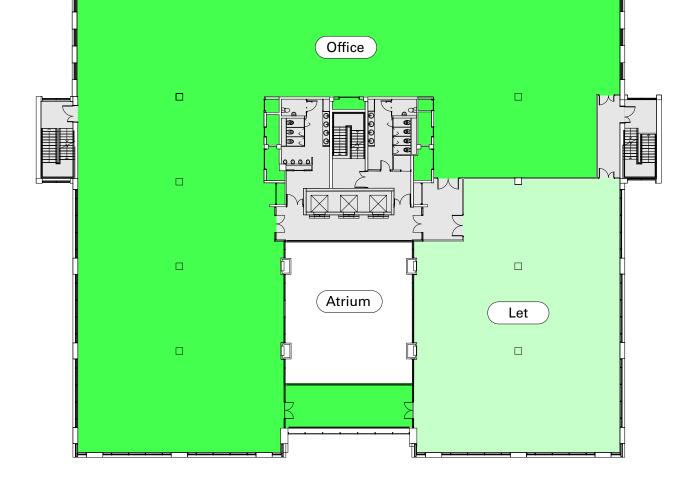

| 1,189 | 12,795 |
| First                  | Cat A                                                                                | 1,155 | 12,432 |
| Ground                 | Plug & Play                                                                          |       | LET    |
| Total available office |                                                                                      | 3,801 | 40,915 |

### **NOW Building**

### **Basement**

14,475 sq ft / 1,345 sq m

1 Cycle Store 79

2 Lockers 128

3 Showers 07

O Core

O Car Park O Showers

O Cycle Store O Lockers





### **Ground Floor** Let



Let OfficeAtrium

O Core O Café





# Part First Floor 12,432 sq ft / 1,155 sq m







# Part Second Floor 12,795 sq ft / 1,189 sq m



Office
Core



### Third Floor 16,717 sq ft / 1,553 sq m

Office 15,688 sq ft / 1,457 sq m
Terrace 1,029 sq ft / 96 sq m

Office

• Terrace

O Core