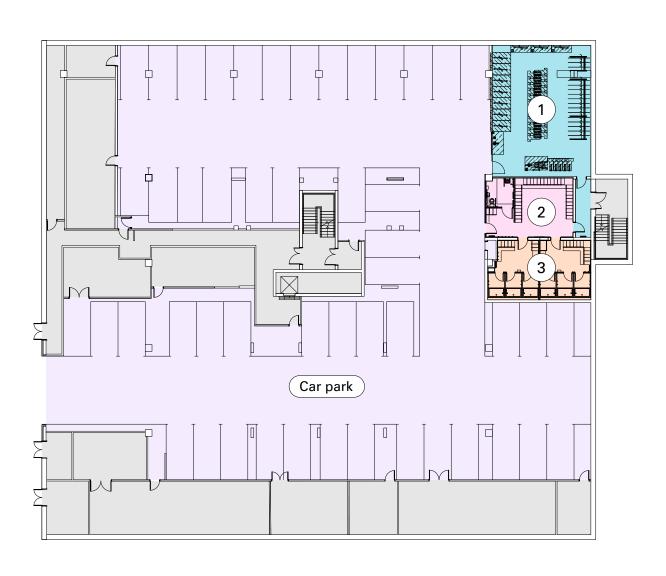

### **Basement**

14,475 sq ft / 1,345 sq m

1 Cycle Store 79

2 Lockers 128

3 Showers 07

O Core

O Car Park O Showers

O Cycle Store O Lockers