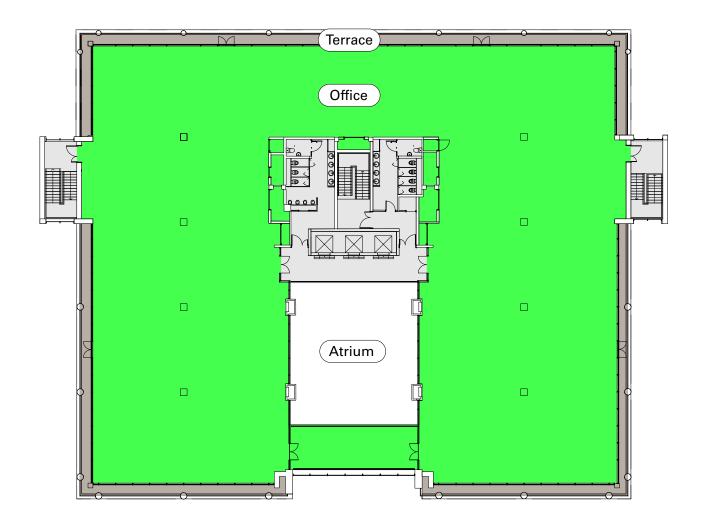

### Third Floor 16,717 sq ft / 1,553 sq m

Office 15,688 sq ft / 1,457 sq m
Terrace 1,029 sq ft / 96 sq m

Office

• Terrace

O Core